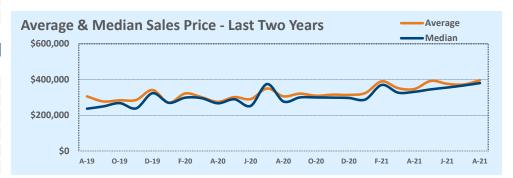

| 0                    | This Month |           |        | Year-to-Date |           |        |
|----------------------|------------|-----------|--------|--------------|-----------|--------|
| Average              | Aug 2021   | Aug 2020  | Change | 2021         | 2020      | Change |
| List Price           | \$387,245  | \$310,823 | +24.6% | \$356,565    | \$307,410 | +16.0% |
| List Price/SqFt      | \$206      | \$187     | +10.2% | \$207        | \$182     | +13.6% |
| Sold Price           | \$395,776  | \$306,254 | +29.2% | \$375,038    | \$305,840 | +22.6% |
| Sold Price/SqFt      | \$210      | \$184     | +14.2% | \$218        | \$181     | +20.8% |
| Sold Price / Orig LP | 107.5%     | 96.5%     | +11.5% | 108.4%       | 98.1%     | +10.5% |
| Days on Market       | 5          | 38        | -86.4% | 7            | 32        | -77.3% |

| Modian               |           | This Month |        | Year-to-Date |           |        |
|----------------------|-----------|------------|--------|--------------|-----------|--------|
| Median               | Aug 2021  | Aug 2020   | Change | 2021         | 2020      | Change |
| List Price           | \$371,990 | \$278,355  | +33.6% | \$349,706    | \$277,115 | +26.2% |
| List Price/SqFt      | \$210     | \$186      | +13.1% | \$205        | \$178     | +15.2% |
| Sold Price           | \$380,380 | \$277,488  | +37.1% | \$358,490    | \$275,068 | +30.3% |
| Sold Price/SqFt      | \$214     | \$188      | +14.1% | \$210        | \$178     | +17.7% |
| Sold Price / Orig LP | 108.0%    | 100.0%     | +8.0%  | 107.5%       | 100.0%    | +7.5%  |
| Days on Market       | 3         | 5          | -33.3% | 4            | 10        | -60.0% |