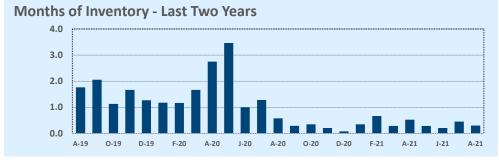

## August 2021

| Listings            |              | This Month  |         | Year-to-Date |              |        |  |
|---------------------|--------------|-------------|---------|--------------|--------------|--------|--|
| Listings            | Aug 2021     | Aug 2020    | Change  | 2021         | 2020         | Change |  |
| Single Family Sales | 59           | 26          | +126.9% | 247          | 160          | +54.4% |  |
| Condo/TH Sales      |              |             |         | 3            |              |        |  |
| Total Sales         | 59           | 26          | +126.9% | 250          | 160          | +56.3% |  |
| New Homes Only      | 4            | 5           | -20.0%  | 27           | 26           | +3.8%  |  |
| Resale Only         | 55           | 21          | +161.9% | 223          | 134          | +66.4% |  |
| Sales Volume        | \$23,350,757 | \$7,962,605 | +193.3% | \$93,759,423 | \$48,934,349 | +91.6% |  |
| New Listings        | 24           | 15          | +60.0%  | 369          | 233          | +58.4% |  |
| Pending             | 2            | 17          | -88.2%  | 50           | 204          | -75.5% |  |
| Withdrawn           | 1            | 1           |         | 11           | 9            | +22.2% |  |
| Expired             |              |             |         | 1            | 6            | -83.3% |  |
| Months of Inventory | 0.3          | 0.6         | -47.1%  | N/A          | N/A          |        |  |