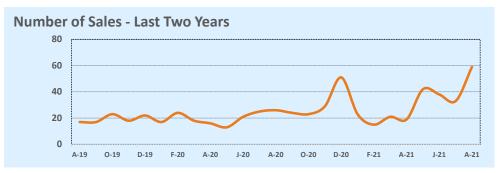

## August 2021

| Listings            |              | This Month  |         | Year-to-Date |              |        |  |
|---------------------|--------------|-------------|---------|--------------|--------------|--------|--|
| Listings            | Aug 2021     | Aug 2020    | Change  | 2021         | 2020         | Change |  |
| Single Family Sales | 59           | 26          | +126.9% | 247          | 160          | +54.4% |  |
| Condo/TH Sales      |              |             |         | 3            |              |        |  |
| Total Sales         | 59           | 26          | +126.9% | 250          | 160          | +56.3% |  |
| New Homes Only      | 4            | 5           | -20.0%  | 27           | 26           | +3.8%  |  |
| Resale Only         | 55           | 21          | +161.9% | 223          | 134          | +66.4% |  |
| Sales Volume        | \$23,350,757 | \$7,962,605 | +193.3% | \$93,759,423 | \$48,934,349 | +91.6% |  |
| New Listings        | 24           | 15          | +60.0%  | 369          | 233          | +58.4% |  |
| Pending             | 2            | 17          | -88.2%  | 50           | 204          | -75.5% |  |
| Withdrawn           | 1            | 1           |         | 11           | 9            | +22.2% |  |
| Expired             |              |             |         | 1            | 6            | -83.3% |  |
| Months of Inventory | 0.3          | 0.6         | -47.1%  | N/A          | N/A          |        |  |